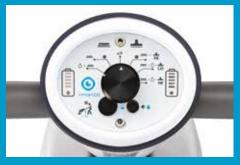

### i-mop XXL Pro special features:

No downtime with plug and play batteries.

Parking position for easy maintenance.

The control panel is easy to use, no training required.