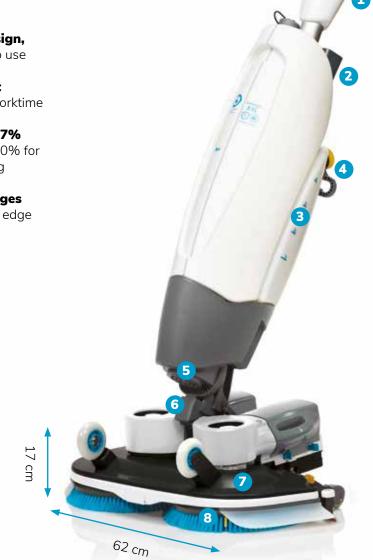

#### 6. i-balance®

Better ergonomics and more job satisfaction for the cleaner

**7. Coated deck** For swimming pools and

For swimming pools and saunas

#### 8. Powerful cleaning on all

hard floor surfaces With high speed 350 RPM brushes