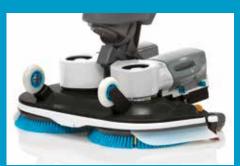

#### Cleaner

Twin counter-rotating brushes make surfaces 90% cleaner than a mop and bucket, proven by ATP tests.

#### 8. Powerful cleaning on all

hard floor surfaces With high speed 350 RPM brushes