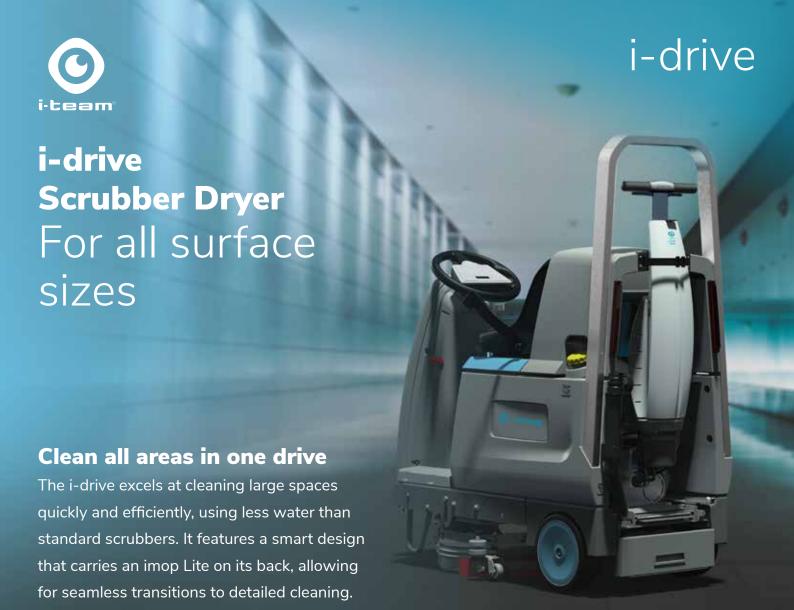

## Flexible, maneuverable, efficient, and user-friendly

Turning radius left 1.6 m

High mechanical Less water and

chemicals

Faster drying 2,5 times more suction power

### **Product** Specifications

Runtime 2.5 h 6x i-power 14

Practical cleaning coverage 2,060m<sup>2</sup>/h

**Driving** speed 5.5 km/h