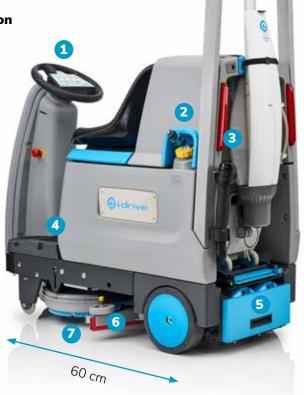

#### 1. Easy operation

Self-explanatory icons and a simple control panel. Activate brushes and vacuum system with one button.

#### 2. Auto shut-off fill system

Shuts off at the fill line, preventing water from splashing or dripping into battery compartments.

#### 3. Hidden safe locker

To store your wallet or phone.

#### 4. Adjustable pedal

Easily positioned to meet the driver's exact requirements.

# 5. i-power 20 battery drawer

146 cm

Enjoy 2.5 hours of cleaning with two battery sets that allow you to charge one while using the other.

# 6. Easy to remove squeegee

#### 7. In reverse

The squeegee and brushes retract automatically during backup and driving.