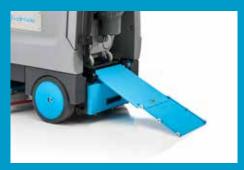

# i-drive **special features:**

Easily remove the squeegee with the push of a button.

The ramp can be rapidly assembled for loading and unloading.

Rear wheels operate on the dried floor for enhanced safety.