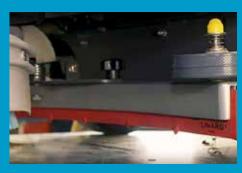

# 6. Easy to remove squeegee

#### 7. In reverse

The squeegee and brushes retract automatically during backup and driving.