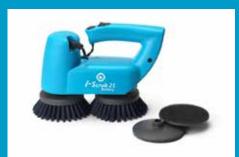

# i-scrub 21B special features:

Flexible hand unit version, for scrubbing anywhere you want.

Adjustable head can rotate in 360°. Clean at any angle, horizontal or vertical.

Manually dose your solution to your satisfaction with the push of a button.