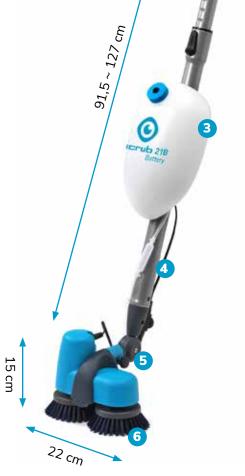

#### 1. Centralized controls

Actions, switches and controls are within the reach of your fingertips

#### 2. Adjustable wand

The in height adjustable telescopic wand is easily controlled at the grip

#### 3. Tank

With a electric pump comes as an option

#### 4. Manually dose

Dispensing at the touch of a button

#### 5. Adjustable head

Can rotate 360°

#### 6. Dual disk action

High power in narrow areas with brushes or pads