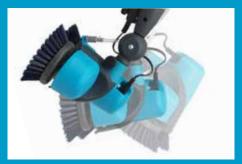

#### 5. Adjustable head

Can rotate 360°

#### 6. Dual disk action

High power in narrow areas with brushes or pads