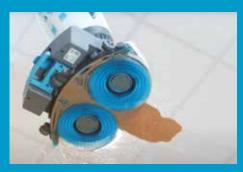

#### Dirt removal of 97%

Compared to 30-40% for traditional mopping

# imop Lite special features:

A clean and safe floor in seconds. Sucks up dirt and fluids instantly.

Imop design makes it possible to clean under cabinets and shelves.

Easily gets around corners, enabling to clean right to the edge.