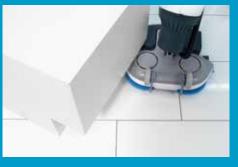

#### No more dirty edges

Scrubs right to the edge

# imop Lite special features:

A clean and safe floor in seconds. Sucks up dirt and fluids instantly.

Imop design makes it possible to clean under cabinets and shelves.

Easily gets around corners, enabling to clean right to the edge.