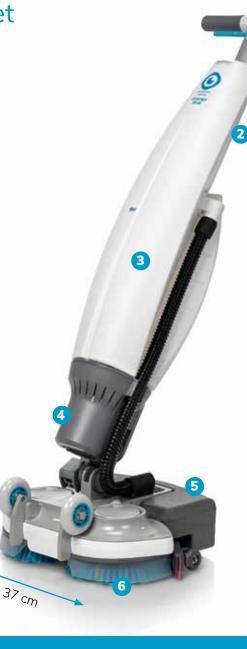

#### 1. Easy to use

Only 4 buttons, no training needed

#### 2. Super light

Better ergonomics and more job satisfaction for the cleaner

#### 3. Easy to transport

Same weight as mop & bucket together (13kg)

#### 4. Brushless motor

Low noise level and longer run time

#### 5. No trip hazards

Runs on portable lithium batteries

# 6. Powerful cleaning on all hard floor surfaces

With high speed 500 RPM brushes