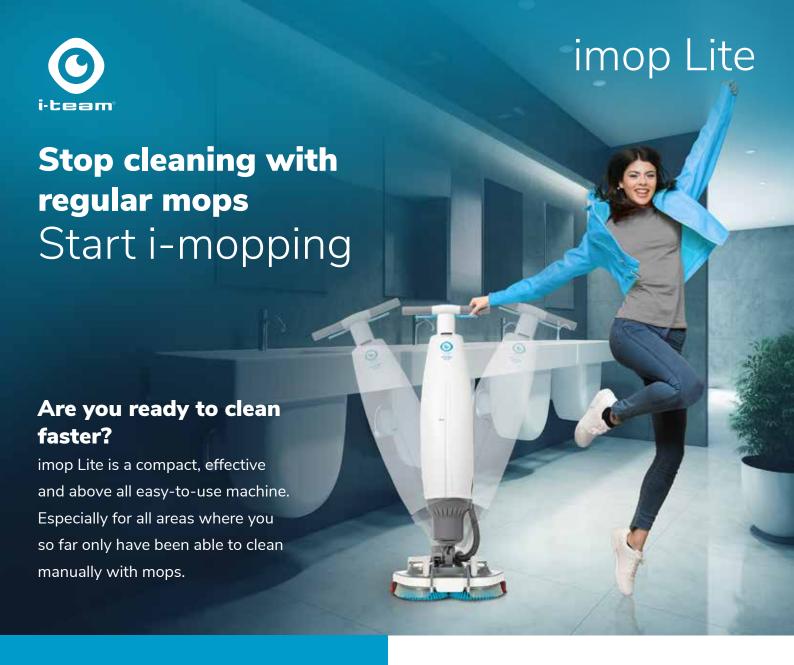

## Why imop Lite?

#### Eacto

Cleans 75% faster than conventional mopping and 20% faster than equal size scrubber dryers proven by cleaning rates of up to 1000 m<sup>2</sup>/h.

#### Cleaner

Twin counter-rotating brushes make surfaces 90% cleaner than a mop and bucket, proven by ATP tests.

#### Greener

Uses water and cleaning agents efficiently, lowering environmental impact by 75% compared to typical scrubber dryers.

#### Safer

Cleans and dries floors almost instantly in 30 seconds or less, significantly reducing slip and fall hazards.

#### **Better for everyone**

Less strain on cleaners' bodies and a cleaner, healthier environment for everyone.