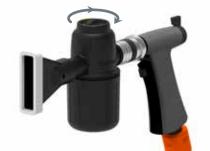

#### 2 in 1, click-off-click-on

easy change between foaming and rinsing

i-spraywash is available in two versions. For the water hose, you can either choose Gardena or a Nito fitting click.

**1. Integrated dosing** adjust for needed effect

**2. Foam filter** 2 types for varied results

**3. Nozzle** patented foam nozzle creating active foam effect 4. Tablets and containers

various types for different cleaning and disinfection task

**5. Handle** ergonomic design

**6. Quick connection** available for Nito or Click / Gardena fitting

Simply connect to a water hose with normal water pressure.