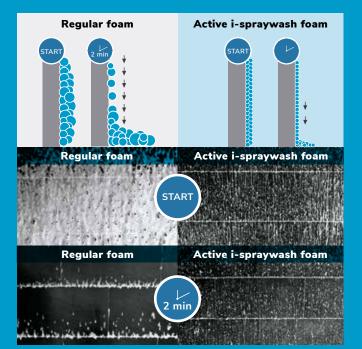

## **i-spraywash foam** vs regular foam

#### Faster

Faster foam coverage and less foam on the floor saves time when rinsing.

#### Cleaner

The special foam nozzle and tablets create an effective active foam that sticks to surfaces.