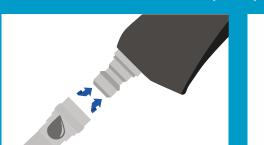

#### 2 in 1, click-off-click-on

easy change between foaming and rinsing

i-spraywash is available in two versions. For the water hose, you can either choose Gardena or a Nito fitting click.

**1. Integrated dosing** adjust for needed effect

**6. Quick connection** available for Nito or Click / Gardena fitting

Simply connect to a water hose with normal water pressure.

## i-spraywash special features:

Integrated dosing. Just turn to adjust for the needed cleaning effect.

Click-off the foam nozzle and click on the rinse nozzle to start rinsing.