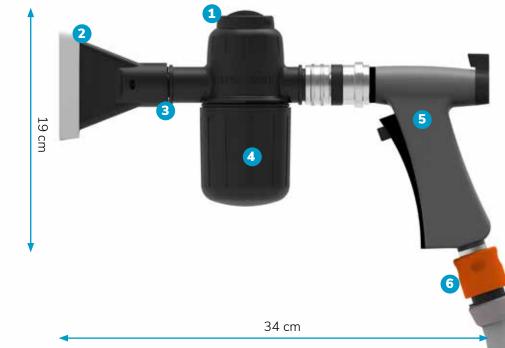

#### 2 in 1, click-off-click-on

easy change between foaming and rinsing

i-spraywash is available in two versions. For the water hose, you can either choose Gardena or a Nito fitting click.

**1. Integrated dosing** adjust for needed effect

**2. Foam filter** 2 types for varied results

**3. Nozzle** patented foam nozzle creating active foam effect 4. Tablets and containers

various types for different cleaning and disinfection task

**5. Handle** ergonomic design

**6. Quick connection** available for Nito or Click / Gardena fitting

Simply connect to a water hose with normal water pressure.