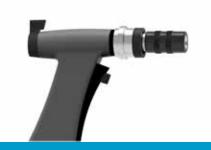

#### 2 in 1, click-off-click-on

easy change between foaming and rinsing

i-spraywash is available in two versions. For the water hose, you can either choose Gardena or a Nito fitting click.

**1. Integrated dosing** adjust for needed effect

**6. Quick connection** available for Nito or Click / Gardena fitting

Simply connect to a water hose with normal water pressure.