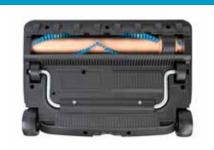

Main fliter is Class H11

- 7. Batteries with power indicators
- **8. Light weight of 5.28kg** Including batteries
- **9. Optional i-scent**Provides a refreshing room
- fragrance
- **10. Nozzle**For both soft and hard floors