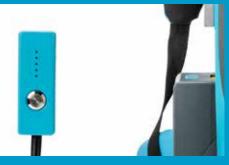

Main fliter is Class H11

- 7. Batteries with power indicators
- **8. Light weight of 5.28kg** Including batteries
- **9. Optional i-scent**Provides a refreshing room
- fragrance
- **10. Nozzle**For both soft and hard floors