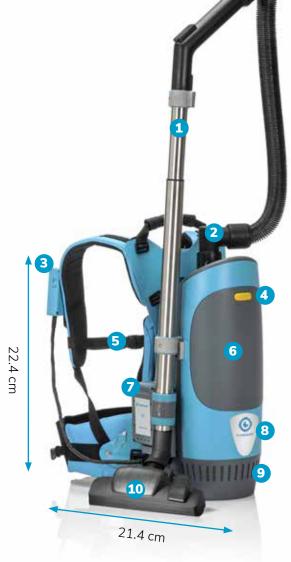

## **HEPA/ULPA filter:**

Upgrade the standard filter.

- 1. Extendable hose and handle
- **2. 360° swivel hose** Keeps things untangled
- 3. Remote control power switch
- 4. Easy access to change dust bag
- 5. Effortless control via the belt
- 6. 2 filters for extra clean spaces

Main fliter is Class H11

- 7. Batteries with power indicators
- **8. Light weight of 5.28kg** Including batteries
- **9. Optional i-scent**Provides a refreshing room
- fragrance
- **10. Nozzle**For both soft and hard floors