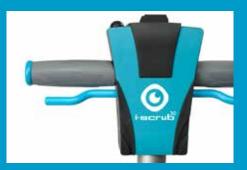

#### **Better for everyone**

The soft grips of the machine guarantee superb control and excellent ergonomics for the user.

is your choice:

30EM Pro

30EM Pro B

#### Quick release handle

Change the length of the handles to suit the work conditions.

The long handles can be use to move over obstacles.

# i-scrub 30EM Pro B special features:

30 cm

All your controls are centralized so within the reach of your fingertips.

The soft grips guarantee superb control and excellent ergonomics.

The wheels are collapsible if they interfere with cleaning.