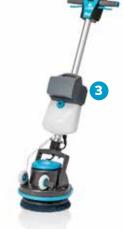

#### 1. Centralized controls

Actions, switches and controls are within the reach of your fingertips

#### 2. Tank

The solution tank is easily detached with a single pull

#### 3. Battery (Pro B)

With only one extra i-power battery you can work 24/7

#### 4. Closed off cover

The sealed cover design protects the engine from exposure to water

#### 5. Aluminum diecast

Heavy grade aluminum diecast housing adds resistance and weight to the machine

#### 6. Pad holder

Attach a brush, pad, bonnet, or sand screen within seconds