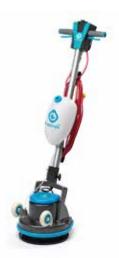

#### 1. Centralized controls

Actions, switches and controls are within the reach of your fingertips

#### 2. Tank

The solution tank is easily detached with a single pull

#### 4. Closed off cover

The sealed cover design protects the engine from exposure to water

#### 5. Aluminum diecast

Heavy grade aluminum diecast housing adds resistance and weight to the machine

#### 6. Pad holder

Attach a brush, pad, bonnet, or sand screen within seconds