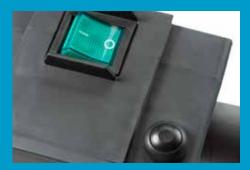

#### 1. Centralized controls

Actions, switches and controls are within the reach of your fingertips

#### 4. Closed off cover

The sealed cover design protects the engine from exposure to water