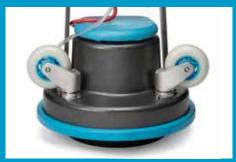

#### 2. Tank

The solution tank is easily detached with a single pull

#### 5. Aluminum diecast

Heavy grade aluminum diecast housing adds resistance and weight to the machine

#### 6. Pad holder

Attach a brush, pad, bonnet, or sand screen within seconds