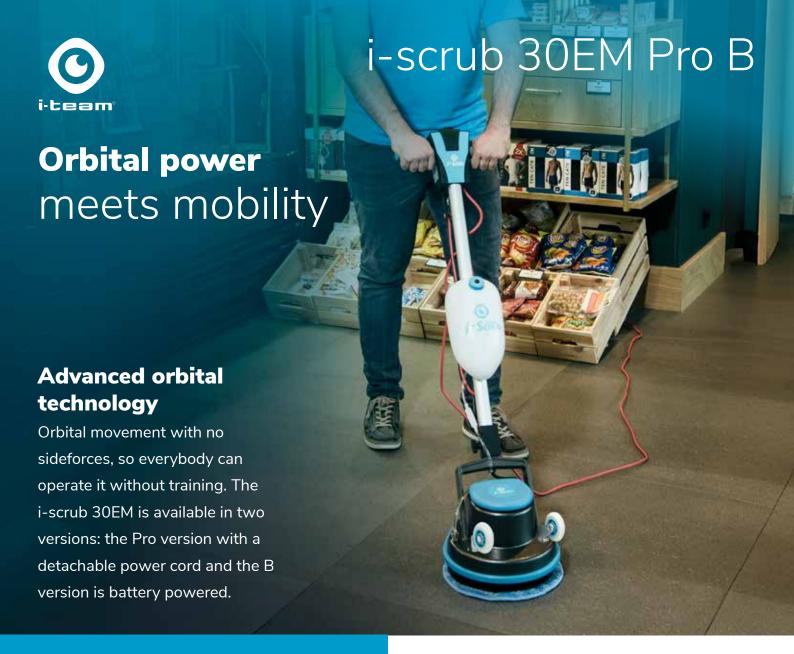

# Single disk scrubbing for hard and soft floors

Wire or battery

Watertank **1.7** L

Ergonomic **handles** 

### Why i-scrub 30EM Pro?

#### Single-disc scrubbing

Orbital movement with no sideforces, everybody can operate it without training.

#### Cord or cordless?

The battery-powered i-scrub 30 EM gives you flexibility to use it when and where you want to.

#### Quick release handle

Change the length of the handles to suit the work conditions.

The long handles can be use to move over obstacles.