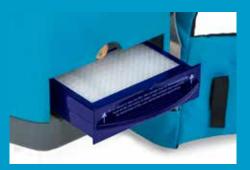

#### Cleaner

The quality filter prevents harmful particles from re-entering the environment.

#### i-power batteries

Choose between the i-power 9 or i-power 14, offering an exceptional runtime of 30 or 40 minutes.

**HEPA/ULPA filter** Upgrade the standard filter.

## i-move 4b special features:

24 cm

Ergonomic harness and belt for more comfortable, easy operation.

High-quality filtration system for cleaner air and efficient performance.

Plug & Play with i-power batteries for maximum savings.