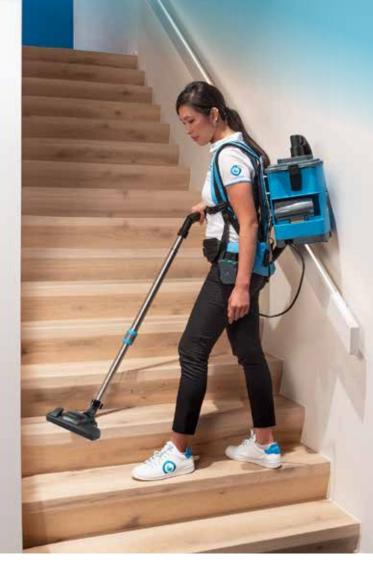

### **Effortless cordless cleaning**

The i-move 4b is the ultimate backpack vacuum for smaller spaces and stairs. Designed for short cleaning sessions, it combines ergonomic design with cost-efficiency, especially when paired with your existing i-power batteries. Whether you're tackling tight areas or stairs, the i-move 4B ensures fast and efficient cleaning.

## Why i-move 4b?

Thanks to its smart design, you can move around quickly.

#### Easy operation via the belt

36.6 cm

**1. Lightweight backpack** 

Maximizes mobility, even in tight spaces and over obstacles.

#### 2. Comfortable harness

Wide straps and i-move 4B system ensure all-day comfort.

#### 3. Remote powerswitch

Clip to your belt for easy on/ off control.