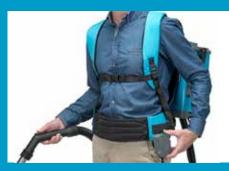

#### Easy operation via the belt

36.6 cm

**1. Lightweight backpack** 

Maximizes mobility, even in tight spaces and over obstacles.

#### 2. Comfortable harness

Wide straps and i-move 4B system ensure all-day comfort.

#### 3. Remote powerswitch

Clip to your belt for easy on/ off control.