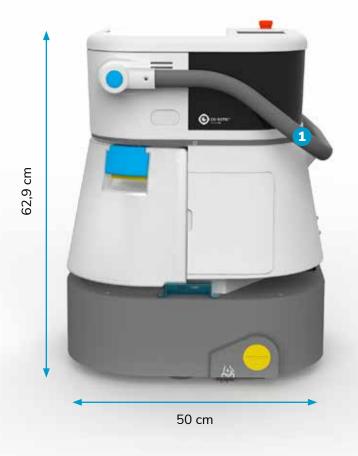

# **Technical** specifications

Run time
up to 3h with
1x ipower 20C

Practical performance up to 700 m2/h

in open areas, this varies by environment