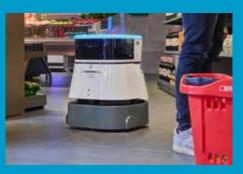

## Eactor

Cleans faster than manual and relieves the cleaner who can clean elsewhere in the meantime.

### Cleaner

Optimizes cleaning routes via the co-botics<sup>™</sup> app for all floor types, ensuring efficient and thorough cleaning.