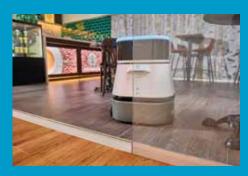

# Co-botic 45 special features:

It recognizes glass and mirror to get around them.

Never gets lost, or miss a spot even when the floor is temporarily occupied.

M24.000013.01.EN - Subject to change

You can create a map of your cleaning spaces within minutes.