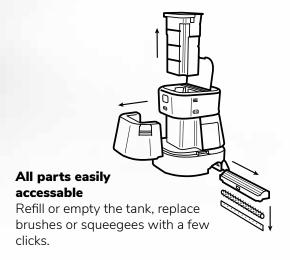

# Co-botic 45 special features:

It recognizes glass and mirror to get around them.

Never gets lost, or miss a spot even when the floor is temporarily occupied.

M24.000013.01.EN - Subject to change

You can create a map of your cleaning spaces within minutes.