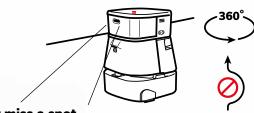

## Never miss a spot

Stores every spot in memory. This way it never gets lost or miss a spot. Even when the floor is temporarily occupied.

Saves time

No detergents needed

Uses less water

Uses less power