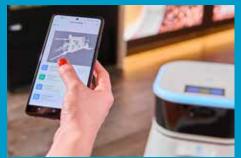

### Cleaner

Optimizes cleaning routes via the co-botics<sup>™</sup> app for all floor types, ensuring efficient and thorough cleaning.

## Never miss a spot

Stores every spot in memory. This way it never gets lost or miss a spot. Even when the floor is temporarily occupied.

Saves time

No detergents needed

Uses less water

Uses less power