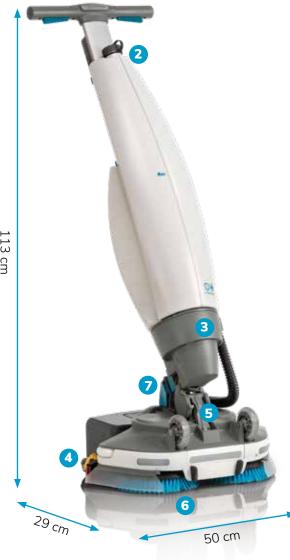

#### 1. Easy to use

Only 4 buttons, no training needed.

## 2. PCBs positioned on top

Easy to access and maintain.

## 3. Brushless vacuum motor

Longer lifespan, lower noise levels and greater efficiency.

### 4. Easy click squeegee

Features easy-to-change rubber blades and an integrated lift kit for detergents that require dwell time.

#### 5. i-balance®

Stabalizes the machine which reduces body strain.

### 6. Counter-rotating brushes

For powerful cleaning on all hard floors.

#### 7. Drive & park support

Adjust the height for better ergonomics and quick yet easy parking.