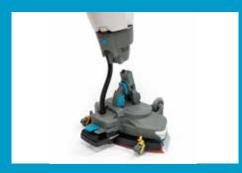

### 4. Easy click squeegee

Features easy-to-change rubber blades and an integrated lift kit for detergents that require dwell time.

### 6. Counter-rotating brushes

For powerful cleaning on all hard floors.