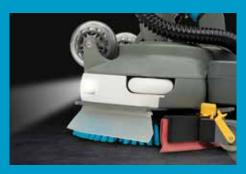

### Always clean edges:

Scrubs right to the edge.

### 4. Easy click squeegee

Features easy-to-change rubber blades and an integrated lift kit for detergents that require dwell time.

### 6. Counter-rotating brushes

For powerful cleaning on all hard floors.