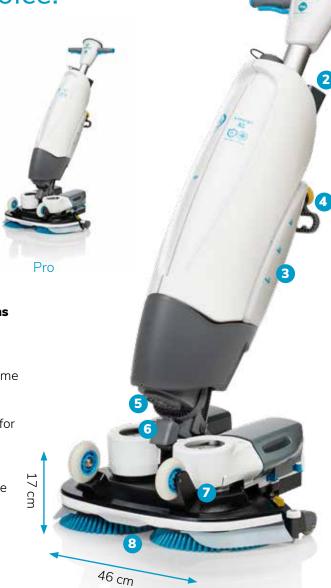

**1. 2 Speed settings (Pro)** 

Low noise setting for day time cleaning

### 2. i-link® (Pro)

All machine data available in the cloud

### 3. Antimicrobial tanks

This innovation allows the tank to remain cleaner and fresher between cleanings

### 4. i-dose® (Pro)

For easy dosing of liquids

**5. Brushless motor (Pro)** Low noise level and longer run time

### 6. i-balance® (Pro) Better ergonomics

and more job satisfaction for the cleaner

**7. Coated deck (Pro)** For swimming pools and saunas

### 8. Powerful cleaning on

all hard floor surfaces With high speed 350 RPM brushes

No downtime with plug and play batteries.