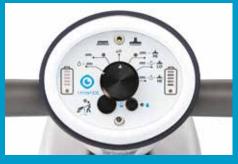

## i-mop XL benefits:

Parking position for easy maintenance.

The control panel is easy to use, no training required.