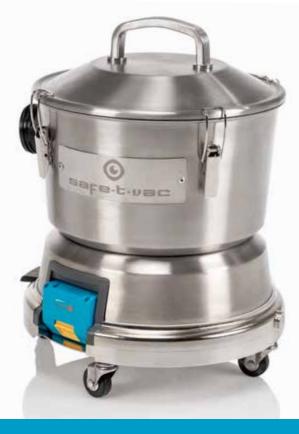

## **Technical specifications** SAFE-T-VAC

| Machine weight included 2x Batteries (ex. Hose and wand ) | 7.7 kg                                                                                         |
|-----------------------------------------------------------|------------------------------------------------------------------------------------------------|
| 2x batteries weight                                       | 0.70*2kg                                                                                       |
| Use battery model<br>(two options available)              | i-power 8.7 (14.4V, 8.7Ah) i-power10.5 (14.4V, 10.5Ah)                                         |
| Dust bag capacity                                         | >6.0L                                                                                          |
| Machine Size ( W*T*H)                                     | Ø310X401MM                                                                                     |
| Battery duration(minutes)                                 | 43 minutes (i-power8.7, 2x)<br>52 minutes (i-power10.5, 2x)                                    |
| Charger-time                                              | 105 minutes in i-charger 5A-4X<br>(i-power8.7) 125 minutes in i-charger<br>5S-4X (i-power10.5) |
| Battery q'ty for 1x charger                               | 4x for i-charger 5A-4X                                                                         |
| Air flow rate (MAX) L/S                                   | >33.65 L/S                                                                                     |
| Sealing suction                                           | 21-23 Kpa                                                                                      |
| Speed adjustment                                          | NO                                                                                             |
| Current (Max)                                             | 10.6A                                                                                          |
| Rotary hose coupling                                      | Yes                                                                                            |
| Machine motor type                                        | DC28V, 300W, Brushless motor                                                                   |
| Hose inside diameter                                      | 32mm                                                                                           |
| Noise level minimum (at L*H=1*1m)                         | 65 dB                                                                                          |
| Filtration system                                         | 4-channel filtration system, ULPA –U15<br>Filter                                               |
| Power switch (on/off)                                     | Foot pression                                                                                  |
| Material of product                                       | Stainless steel, steel, PP, ABS, Silicon rubber, aluminium, PP ESD                             |
| 2x wands and bend handle height                           | 120 cm                                                                                         |
| Suction power test for sand in carpet (efficiency)        | 99%                                                                                            |
| Suction power test for flour in carpet (efficiency)       | 91%                                                                                            |
| Designed for cleanroom use                                | Passed ISO CLASS 5<br>Passed ISO CLASS 4                                                       |