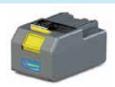

# SAFE-T-VAC

Included in the box

**2,5 Meter ESD hose** with handle

55.1087.000 Under floor hand tool

S.02.0032.6
Crevice tool

22.0034.41

2x wand

stainless steel