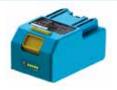

# SAFE-T-VAC

Included in the box

**2,5 Meter ESD hose** with handle

55.1087.000 Under floor hand tool

S.02.0032.6
Crevice tool

22.0034.41

2x wand

stainless steel