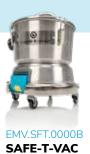

# SAFE-T-VAC

Included in the box

**2,5 Meter ESD hose** with handle

55.1087.000 Under floor hand tool

S.02.0032.6
Crevice tool

22.0034.41

2x wand

stainless steel