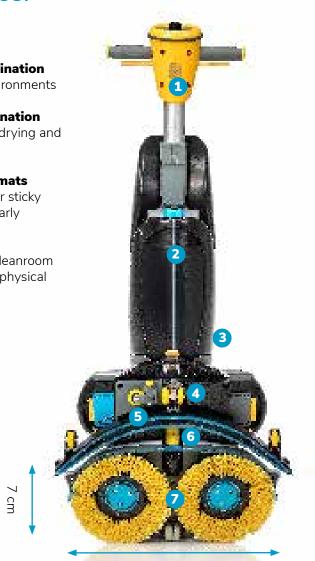

**User-friendly design** 

Simplifying cleaning in cleanroom environments, with less physical strain

46 cm

**1. i-link loT system** For remote management

2. Black tank Carbon-infused, ESD-proof Antimicrobial protection Tank is treated with Microban(r)