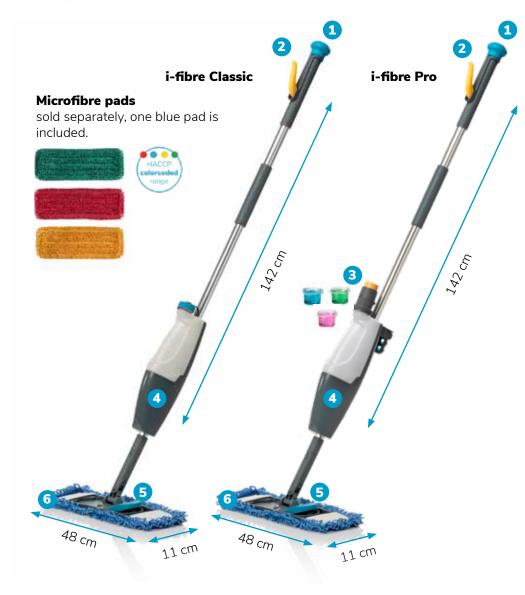

#### 1. Ergonomic handle

Provides a comfortable grip, making it easy to maneuver.

#### 2. Cleaning spray

Press the yellow lever to spray the cleaning solution on the floor.

## 3. Integrated i-dose capsules (pro version)

Always use the perfect amount of detergent: never too much or too little.

### 4. Water tank capacity

500-650 ml

## 5. Quick release in the frame

For a complete touch-free cleaning operation.

#### 6. i-fibre cloth

Maximum cleaning power because of the patented trio split technology.