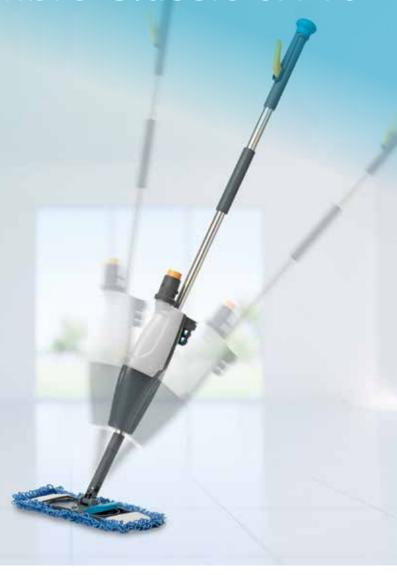

#### Innovative rods for i-fibre

The i-fibre Classic & Pro handles, combined with our advanced microfiber cloths, offer an ergonomic and efficient solution for all hard surfaces. The densely packed fibers trap moisture, soil, and bacteria, boosting productivity while reducing water and chemical use, helping maintain a healthier environment.

#### 1. Ergonomic handle

Provides a comfortable grip, making it easy to maneuver.

#### 2. Cleaning spray

Press the yellow lever to spray the cleaning solution on the floor.

#### 6. i-fibre cloth

Maximum cleaning power because of the patented trio split technology.