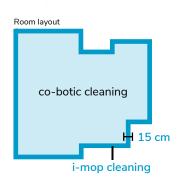

### **Product** specifications

Runtime
4 h
with i-power 9

m²

Practical performance up to 700 m<sup>2</sup>/h

Clean 300m<sup>2</sup>
in 1 minute
setup time