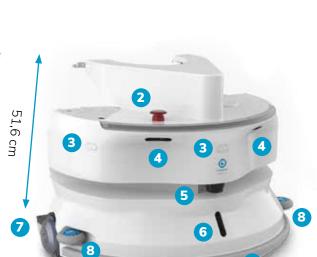

#### **Unique co-bot functionality**

Takes over repetitive tasks, freeing up the operator for more complex work.

- 1. Control box
- 2. Emergency stop
- 3. Ultrasonic distance sensors
- 4. TOF sensors for cliff detection and object avoidence
- 5. High quality LiDAR (50m range)
- 6. TOF sensor for above the floor objects
- 7. High traction drive wheels
- 8. Side guard bumper wheels
- 9. Touch sensitive safety bumper

## i-walk special features:

72,5 cm

Unique co-bot functionality that takes over repetitive tasks.

Less body strain and more time for above the floor cleaning.

Compatible with all i-mop XL models from 2014 onwards.