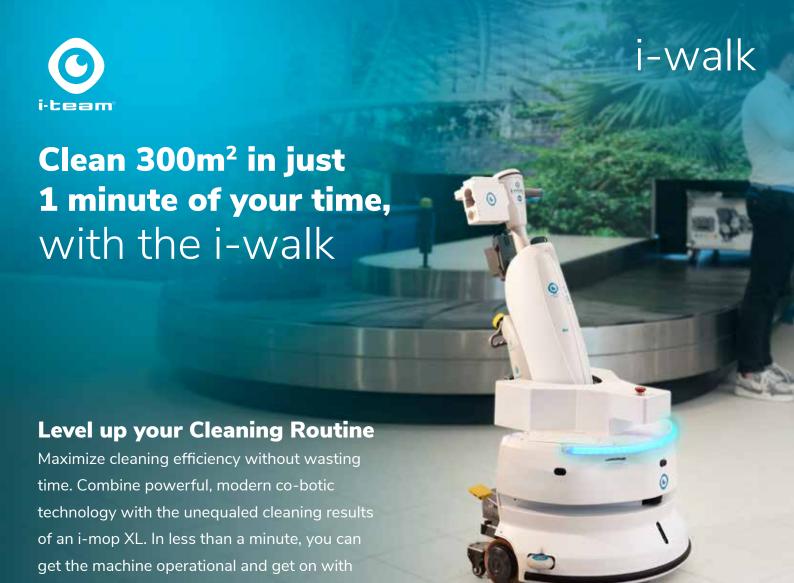

## Compatible with the **i-mop XL** and complementary with the **i-fibre Pro**.

other tasks.

Powerful robotic cleaning with i-walk Precision cleaning with the i-mop XL Spot cleaning with the i-fibre Pro

#### Eactor

It takes less than 1 minute to put the i-walk to work which saves time for other tasks.

the i-mop XL is not included.

#### Cleaner

i-walk offers co-botization combined with the i-mop cleaning performance.