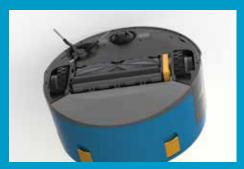

### 1. Dust box

2L anti-mold dust bin with HFPA filter.

### 2. Handle

Easy to pick up and carry.