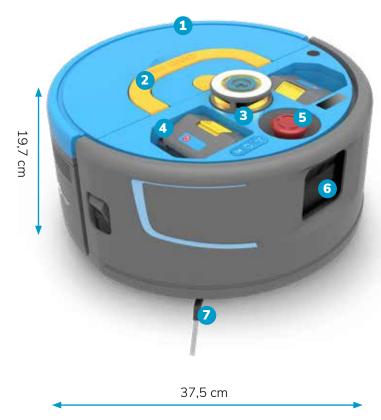

### 1. Dust box

2L anti-mold dust bin with HFPA filter.

### 2. Handle

Easy to pick up and carry.

## 3. Laser navigation

Precise mapping and easy map management.

### 4. Swappable batteries

Easy to exchange and keep working.

## 5. Emergency stop button

For extra safety.

#### 6. 3D sensor

To avoid cables and obstacles.

### 7. Rotation brush

For edge cleaning.