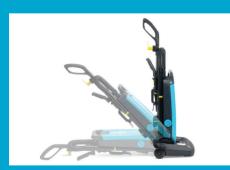

#### Faste

Operates efficiently even in hard-to-reach areas with a flat operation feature and a telescopic wand for high areas.

# O-vac 30UR special features:

Can be operated completely flat.

Patented whizzo indicator for optimal performance.

Telescopic wand for hard-to-reach spots.

For more info about our **O**-vac 30UR, visit: **i-team**global.com