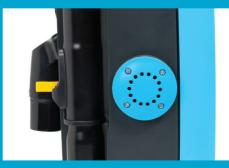

### 3. Unique patented Whizzo

High-pitched alert when the vacuum is full or clogged and cool the motor.

# O-vac 30UR special features:

Can be operated completely flat.

Patented whizzo indicator for optimal performance.

Telescopic wand for hard-to-reach spots.

For more info about our **O**-vac 30UR, visit: **i-team**global.com