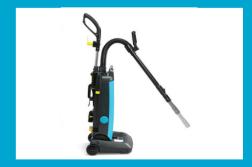

## **Better for everyone**

Designed with user feedback in mind, enhancing usability and efficiency for cleaning professionals.

**1. Adjustable handle** for customizable height settings.

### 2. Telescopic wand

Allows ease of use and ergonomic vacuuming of high areas.

### 3. Unique patented Whizzo

High-pitched alert when the vacuum is full or clogged and cool the motor.

#### 4. Easy repair and maintenance

Quick disconnect of upper body from the motor deck for easy repair and replacement.

**5. On/off switch** located at the back.

#### 6. Adjustable brush:

The brush can be adjusted to ensure compatibility with all carpets.