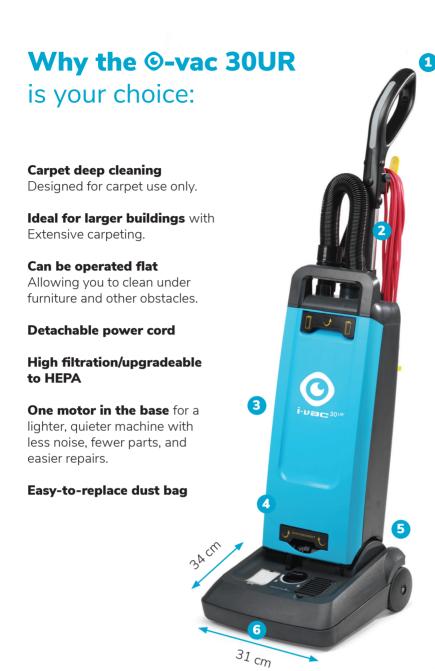

## **Better for everyone**

Designed with user feedback in mind, enhancing usability and efficiency for cleaning professionals.

**1. Adjustable handle** for customizable height settings.

### 2. Telescopic wand

Allows ease of use and ergonomic vacuuming of high areas.

### 3. Unique patented Whizzo

High-pitched alert when the vacuum is full or clogged and cool the motor.

#### 4. Easy repair and maintenance

Quick disconnect of upper body from the motor deck for easy repair and replacement.

**5. On/off switch** located at the back.

#### 6. Adjustable brush:

The brush can be adjusted to ensure compatibility with all carpets.