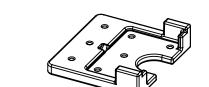

## WALL CHARGER 6 LAYER (STAND)

| Item | Product    | Description                                               | Quantity |
|------|------------|-----------------------------------------------------------|----------|
| 1    | 72.0283.0  | WALL CHARGER MAIN BODY 6 LAYER                            | 1        |
| 2    | 72.0277.0A | WALL CHARGER HOLDER                                       | 6        |
| 3    | 61.0107.2  | NUT NYLON M8                                              | 2        |
| 4    | 61.0107.4  | HEXAGON SCREW M8X60                                       | 2        |
| 5    | 85.1018.0  | SCREW M4 X 14 CROSSHEAD SELFTAPPING BL-NI                 | 24       |
| 6    | 72.0279.0  | WALL CHARGER SOCKET EU                                    | 6        |
| 7    | 72.0294.0  | WALL CHARGER FEET                                         | 2        |
| 8    | 00.0002.10 | SCREW M3*10MM [CROSSED HEAD + TAPED] Stainless            | 10       |
| 9    | 54.0032.0  | WASHER M8 [22 x 8.5 x 2.0]                                | 14       |
| 10   | 61.0107.1  | SCREW HEXAGON M8X30                                       | 12       |
| 11   | 64.0337.1  | BLACK, GREEN, WHITE WIRE 18AWG 300MM                      | 5        |
| 12   | 00.0002.6  | SCREW M3 X 16                                             | 2        |
| 13   | 72.0002.8  | RECEPT INLET 3P+TWO SCREW HOLES CB 3PIN WITH 250 TERMINAL | 1        |
| 14   | 20.0031.5  | NUT M3 NYLON                                              | 2        |
| 15   | 72.0282.1  | FIX PLATE 6 NEW                                           | 1        |
| 16   | 64.0337.0  | BLACK, GREEN, WHITE WIRE +250 TERMINAL 18AWG 160MM        | 1        |
| 17   | 24.0039.X  | COEDSET DETACHABLE 3P 11M 1.0MM RED                       | 1        |
| 18   | 68.0003.0  | ALLEN KEY 6#                                              | 1        |

## INSTRUCTION MANUAL WALL CHARGER 6 LAYER (STAND)

1. Alan wrench Key 6# (Part No.68.0003.0)

- 2. Material List:
- 1) 72.0283.0 wall charger 6 layer, 1pcs

3) 54.0032.0 washer M8, 14pcs

4) 61.0107.1 hexagon screw, 12pcs

5) 24. 0039. X cordset detachable 3P 11M, 1pcs

6) 72.0294. 0 wall charger feet, 2pcs

- 1) Open the card box and take the wall charger out.
- 2) Install the 72.0277.0A (6pcs) with 54.0032.0(12PCS) and 61.0107.1(12PCS) on 72.0283.0
- 3) Insert the 24.0039.X on 72.0283.0
- 4) Install 72.0294.0 on the bottom of the body by 00.0002.10.