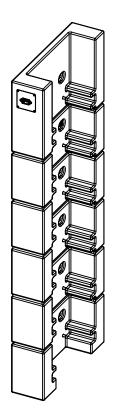

## WALL CHARGER 6 LAYER (STAND)

| Item | Product    | Description                                               | Quantity |
|------|------------|-----------------------------------------------------------|----------|
| 1    | 72.0283.0  | WALL CHARGER MAIN BODY 6 LAYER                            | 1        |
| 2    | 72.0277.0A | WALL CHARGER HOLDER                                       | 6        |
| 3    | 61.0107.2  | NUT NYLON M8                                              | 2        |
| 4    | 61.0107.4  | HEXAGON SCREW M8X60                                       | 2        |
| 5    | 85.1018.0  | SCREW M4 X 14 CROSSHEAD SELFTAPPING BL-NI                 | 24       |
| 6    | 72.0279.0  | WALL CHARGER SOCKET EU                                    | 6        |
| 7    | 72.0294.0  | WALL CHARGER FEET                                         | 2        |
| 8    | 00.0002.10 | SCREW M3*10MM [CROSSED HEAD + TAPED] Stainless            | 10       |
| 9    | 54.0032.0  | WASHER M8 [22 x 8.5 x 2.0]                                | 14       |
| 10   | 61.0107.1  | SCREW HEXAGON M8X30                                       | 12       |
| 11   | 64.0337.1  | BLACK, GREEN, WHITE WIRE 18AWG 300MM                      | 5        |
| 12   | 00.0002.6  | SCREW M3 X 16                                             | 2        |
| 13   | 72.0002.8  | RECEPT INLET 3P+TWO SCREW HOLES CB 3PIN WITH 250 TERMINAL | 1        |
| 14   | 20.0031.5  | NUT M3 NYLON                                              | 2        |
| 15   | 72.0282.1  | FIX PLATE 6 NEW                                           | 1        |
| 16   | 64.0337.0  | BLACK, GREEN, WHITE WIRE +250 TERMINAL 18AWG 160MM        | 1        |
| 17   | 24.0039.X  | COEDSET DETACHABLE 3P 11M 1.0MM RED                       | 1        |
| 18   | 68.0003.0  | ALLEN KEY 6#                                              | 1        |

## INSTRUCTION MANUAL WALL CHARGER 6 LAYER (STAND)

1. Alan wrench Key 6# (Part No.68.0003.0)

- 2. Material List:
- 1) 72.0283.0 wall charger 6 layer, 1pcs

3) 54.0032.0 washer M8, 14pcs

4) 61.0107.1 hexagon screw, 12pcs