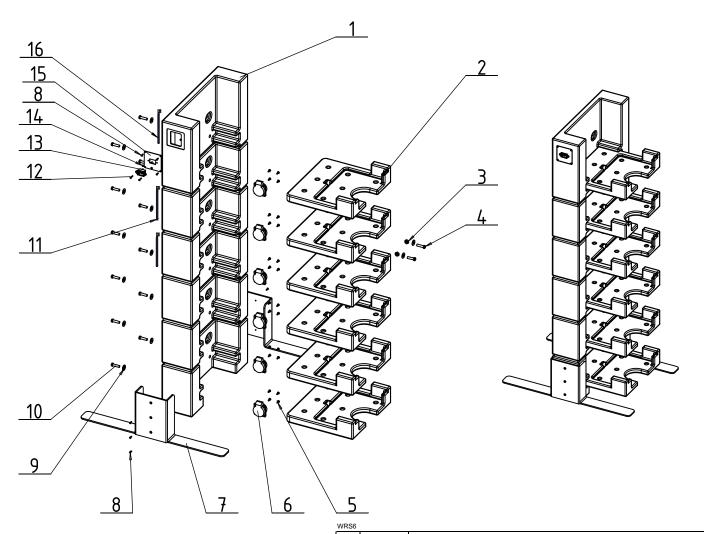

## WALL CHARGER 6 LAYER (STAND)

| Item | Product    | Description                                               | Quantity |
|------|------------|-----------------------------------------------------------|----------|
| 1    | 72.0283.0  | WALL CHARGER MAIN BODY 6 LAYER                            | 1        |
| 2    | 72.0277.0A | WALL CHARGER HOLDER                                       | 6        |
| 3    | 61.0107.2  | NUT NYLON M8                                              | 2        |
| 4    | 61.0107.4  | HEXAGON SCREW M8X60                                       | 2        |
| 5    | 85.1018.0  | SCREW M4 X 14 CROSSHEAD SELFTAPPING BL-NI                 | 24       |
| 6    | 72.0279.0  | WALL CHARGER SOCKET EU                                    | 6        |
| 7    | 72.0294.0  | WALL CHARGER FEET                                         | 2        |
| 8    | 00.0002.10 | SCREW M3*10MM [CROSSED HEAD + TAPED] Stainless            | 10       |
| 9    | 54.0032.0  | WASHER M8 [22 x 8.5 x 2.0]                                | 14       |
| 10   | 61.0107.1  | SCREW HEXAGON M8X30                                       | 12       |
| 11   | 64.0337.1  | BLACK, GREEN, WHITE WIRE 18AWG 300MM                      | 5        |
| 12   | 00.0002.6  | SCREW M3 X 16                                             | 2        |
| 13   | 72.0002.8  | RECEPT INLET 3P+TWO SCREW HOLES CB 3PIN WITH 250 TERMINAL | 1        |
| 14   | 20.0031.5  | NUT M3 NYLON                                              | 2        |
| 15   | 72.0282.1  | FIX PLATE 6 NEW                                           | 1        |
| 16   | 64.0337.0  | BLACK, GREEN, WHITE WIRE +250 TERMINAL 18AWG 160MM        | 1        |
| 17   | 24.0039.X  | COEDSET DETACHABLE 3P 11M 1.0MM RED                       | 1        |
| 18   | 68.0003.0  | ALLEN KEY 6#                                              | 1        |

## INSTRUCTION MANUAL WALL CHARGER 6 LAYER (STAND)

1. Alan wrench Key 6# (Part No.68.0003.0)

- 2. Material List:
- 1) 72.0283.0 wall charger 6 layer, 1pcs

3) 54.0032.0 washer M8, 14pcs

4) 61.0107.1 hexagon screw, 12pcs

5) 24. 0039. X cordset detachable 3P 11M, 1pcs

6) 72.0294. 0 wall charger feet, 2pcs

- 1) Open the card box and take the wall charger out.
- 2) Install the 72.0277.0A (6pcs) with 54.0032.0(12PCS) and 61.0107.1(12PCS) on 72.0283.0
- 3) Insert the 24.0039.X on 72.0283.0
- 4) Install 72.0294.0 on the bottom of the body by 00.0002.10.