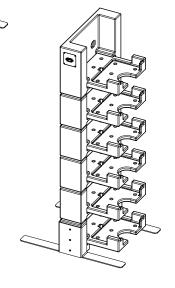

## INSTRUCTION MANUAL WALL CHARGER 6 LAYER (STAND)

1. Alan wrench Key 6# (Part No.68.0003.0)

- 2. Material List:
- 1) 72.0283.0 wall charger 6 layer, 1pcs

3) 54.0032.0 washer M8, 14pcs

4) 61.0107.1 hexagon screw, 12pcs

5) 24. 0039. X cordset detachable 3P 11M, 1pcs

6) 72.0294. 0 wall charger feet, 2pcs

- 1) Open the card box and take the wall charger out.
- 2) Install the 72.0277.0A (6pcs) with 54.0032.0(12PCS) and 61.0107.1(12PCS) on 72.0283.0
- 3) Insert the 24.0039.X on 72.0283.0
- 4) Install 72.0294.0 on the bottom of the body by 00.0002.10.