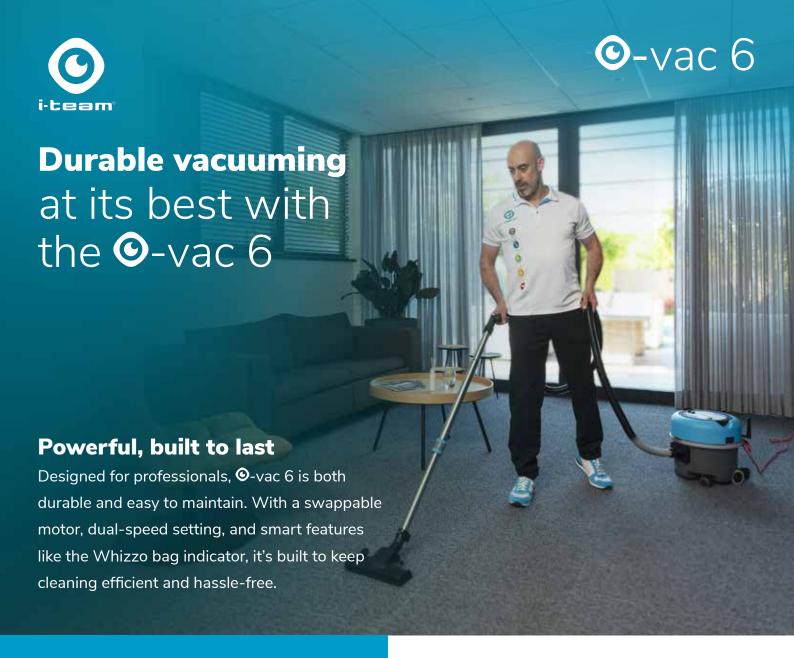

## **Parking position**

For safe working on stairs.

### Screws instead of rivets

All attachments are assembled with screws instead of rivets.