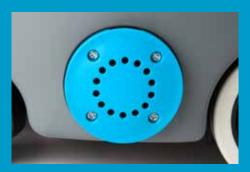

# **High filtration**

Easily add a HEPA or ULPA filter at low cost.

# O-vac 6 special features:

38 cm

Detachable motor: Sustainable and easily replaceable.

The patented Whizzo indicator Whistles when the bag is full.

The ULPA filter removes pathogens, allergens, and harmful particles.